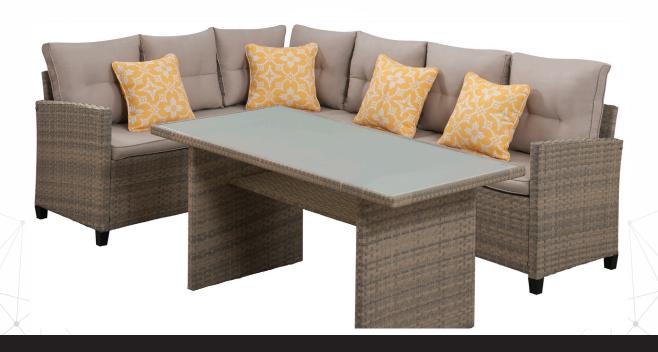

Level up your outdoor space with this Amelia 3-piece set. Adaptable to your yard, balcony, porch or patio, these two modular sofas can be positioned together or apart to accommodate larger parties or intimate get-togethers, functioning as a wrap-around sectional or as a pair of sofas with the one-armed sofa doubling as a chaise lounge. Friends, family and friends-that-feel-like-family can all kick back and relax bolstered by comfortable, quick drying cushions and pillows. The sofas are made from two-tone hand-woven PVC resin, giving you the appeal of wicker vibe without the downsides like wear and tear and getting poked by small sticks.

## Features

- 3-piece conversation set from the Amelia Collection
- · Set includes: 2 sofas, 9 cushions, 4 accent pillows, and chow dining table
- Heavy-duty steel frames are treated with a high-performance powder coating for extended protection against rust, scratches, and UV harm
- Chairs made from hand woven, long-lasting two-tone blend of PVC resin
- 57" x 29" chow dining table hosts a durable, painted tempered-glass top for care-free maintenance and additional protection
- Outdoor fabric is soft to the touch, dries quickly, and resists fading
- High-performance powder coating provides extended protection against rust, scratches, and UV harm
- Fabric color: Gray